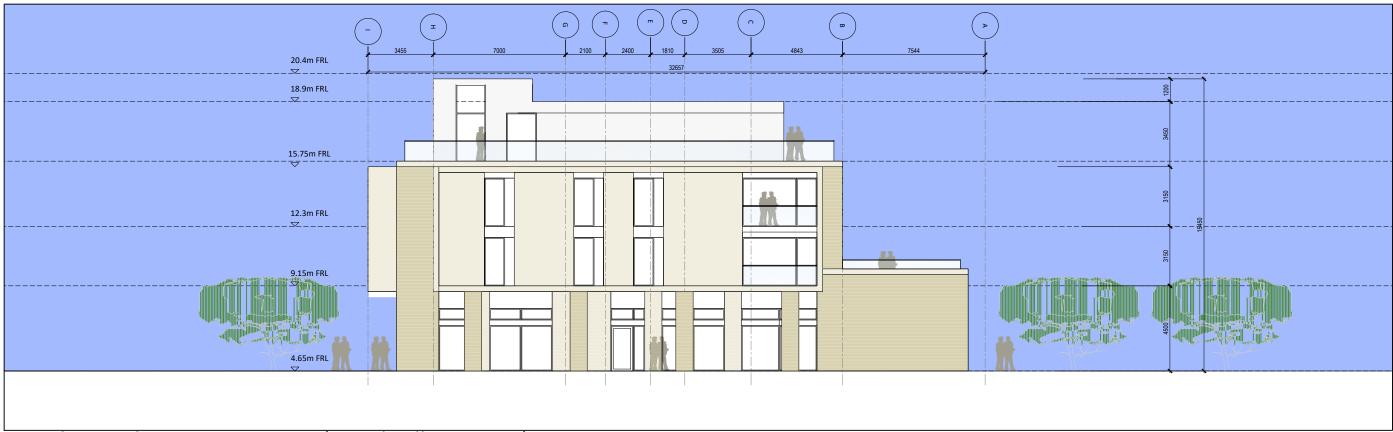

Block D North East Elevation to Marina (Boardwalk Frontage)

Block D South East Elevation to Public Square (Gateway Frontage)

|            | Description                                                                                                                                                                                                                   | Date       | Rev. N    |
|------------|-------------------------------------------------------------------------------------------------------------------------------------------------------------------------------------------------------------------------------|------------|-----------|
| Issued     | For Planning                                                                                                                                                                                                                  | 22.10.2020 | A         |
|            |                                                                                                                                                                                                                               |            |           |
|            |                                                                                                                                                                                                                               |            |           |
|            |                                                                                                                                                                                                                               |            |           |
|            |                                                                                                                                                                                                                               |            |           |
|            |                                                                                                                                                                                                                               |            |           |
|            |                                                                                                                                                                                                                               |            |           |
|            |                                                                                                                                                                                                                               |            |           |
|            |                                                                                                                                                                                                                               |            |           |
|            |                                                                                                                                                                                                                               |            |           |
|            |                                                                                                                                                                                                                               |            |           |
| accordance | ensions only to be used. This drawing is copyright of O'Mahony Pike Archite<br>with BS1192(2007) + A2(2016), Table 5; Standard Codes for Suitability of M<br>s' field is empty, this information has been shared at S0 - WIP. |            | per appro |

| AD | o'mahony pike                               |                                                       | Project No.:<br>Project Lead:                            | 0509                               | Scale      | @ A3     | : 1:20        |                |         |
|----|---------------------------------------------|-------------------------------------------------------|----------------------------------------------------------|------------------------------------|------------|----------|---------------|----------------|---------|
|    |                                             |                                                       |                                                          | -                                  | MH         |          | Date Printed: |                |         |
|    |                                             | hitecture   urban design<br>ail: info@omahonvpike.com | The Chapel<br>Mount St. Anne's                           | Cork<br>26 South Mall<br>Cork City | Drawn By:  |          | Current       | Rev.: A        | Status: |
|    | tel: +353 1 202 740                         | 10                                                    |                                                          |                                    | Model No.: | 0509-OMP | -00-ZZ-M3-A   | 0-ZZ-M3-A-0001 |         |
|    | fax: +353 1 283 0822<br>www.omahonypike.com |                                                       | Milltown, Dublin 6 Co. Cork<br>D06 XN52 Ireland T12 R2RV | Co. Cork<br>T12 R2RV Ireland       | d Purpose: | PL       |               |                |         |
| _  | Project:                                    | Greysto                                               | nes Marina V                                             | illage                             |            |          |               |                |         |
|    | Location:                                   | Greysto                                               | nes, Wicklow                                             |                                    |            |          |               |                |         |
| _  | Client:                                     | Wicklow                                               | / Co. Co.                                                |                                    |            |          |               |                |         |
| _  | Drawing Title:                              | Block D Proposed Elevations 1                         |                                                          |                                    |            |          |               |                |         |
|    | Drawing No.:                                | 0509-01                                               | VP-ABD-01-D                                              | R-A-11006                          |            |          |               |                |         |