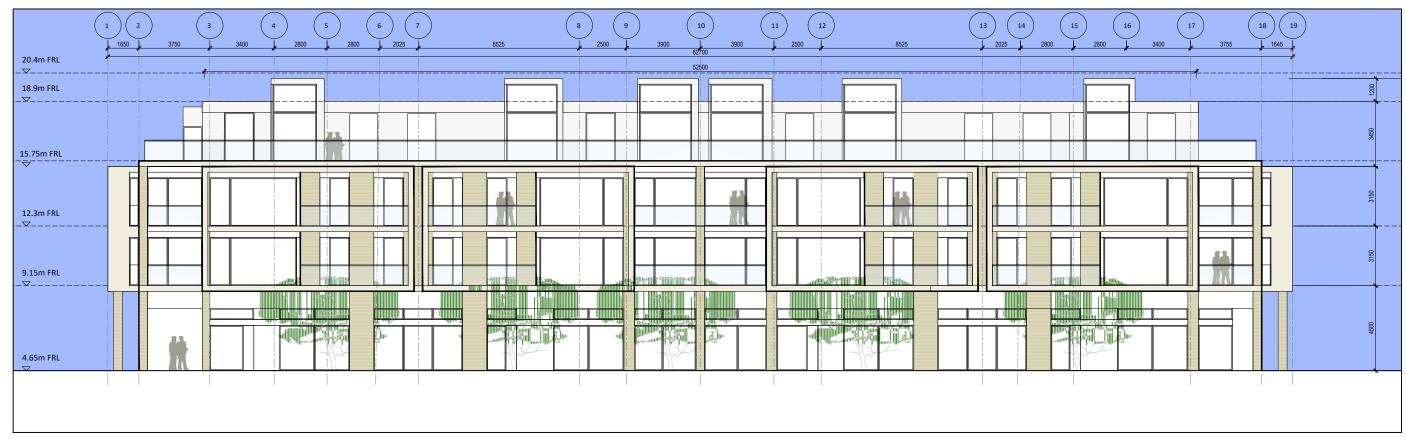

Block D North East Elevation to Marina (Boardwalk Frontage)

Block D South East Elevation to Public Square (Gateway Frontage)

|            | Description                                                                                                                                                                                                                   | Date       | Rev. N    |
|------------|-------------------------------------------------------------------------------------------------------------------------------------------------------------------------------------------------------------------------------|------------|-----------|
| Issued     | For Planning                                                                                                                                                                                                                  | 22.10.2020 | A         |
|            |                                                                                                                                                                                                                               |            |           |
|            |                                                                                                                                                                                                                               |            |           |
|            |                                                                                                                                                                                                                               |            |           |
|            |                                                                                                                                                                                                                               |            |           |
|            |                                                                                                                                                                                                                               |            |           |
|            |                                                                                                                                                                                                                               |            |           |
|            |                                                                                                                                                                                                                               |            |           |
|            |                                                                                                                                                                                                                               |            |           |
|            |                                                                                                                                                                                                                               |            |           |
|            |                                                                                                                                                                                                                               |            |           |
| accordance | ensions only to be used. This drawing is copyright of O'Mahony Pike Archite<br>with BS1192(2007) + A2(2016), Table 5; Standard Codes for Suitability of M<br>s' field is empty, this information has been shared at S0 - WIP. |            | per appro |

| AD | o'mahony pike                               |                                                       | Project No.:<br>Project Lead:                            | 0509                               | Scale      | @ A3     | : 1:20        |                |         |
|----|---------------------------------------------|-------------------------------------------------------|----------------------------------------------------------|------------------------------------|------------|----------|---------------|----------------|---------|
|    |                                             |                                                       |                                                          | -                                  | MH         |          | Date Printed: |                |         |
|    |                                             | hitecture   urban design<br>ail: info@omahonvpike.com | The Chapel<br>Mount St. Anne's                           | Cork<br>26 South Mall<br>Cork City | Drawn By:  |          | Current       | Rev.: A        | Status: |
|    | tel: +353 1 202 740                         | 10                                                    |                                                          |                                    | Model No.: | 0509-OMP | -00-ZZ-M3-A   | 0-ZZ-M3-A-0001 |         |
|    | fax: +353 1 283 0822<br>www.omahonypike.com |                                                       | Milltown, Dublin 6 Co. Cork<br>D06 XN52 Ireland T12 R2RV | Co. Cork<br>T12 R2RV Ireland       | d Purpose: | PL       |               |                |         |
| _  | Project:                                    | Greysto                                               | nes Marina V                                             | illage                             |            |          |               |                |         |
|    | Location:                                   | Greysto                                               | nes, Wicklow                                             |                                    |            |          |               |                |         |
| _  | Client:                                     | Wicklow                                               | / Co. Co.                                                |                                    |            |          |               |                |         |
| _  | Drawing Title:                              | Block D Proposed Elevations 1                         |                                                          |                                    |            |          |               |                |         |
|    | Drawing No.:                                | 0509-01                                               | VP-ABD-01-D                                              | R-A-11006                          |            |          |               |                |         |